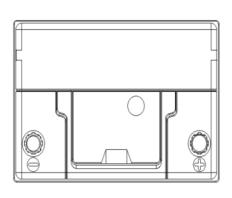

## **TECHNICAL DATA SHEET**

| PERFORMANCE               |         |    | CONTAINER                       |                               |                  |
|---------------------------|---------|----|---------------------------------|-------------------------------|------------------|
| VOLTAGE:                  | 12      | V  | Group:                          | D26(24)                       | Black            |
| C20:                      | 70      | Ah | Hold Down:                      | B1                            |                  |
| CCA:                      | 540     | EN | Please refer to the catalo      | g or our website for the deta | ils of hold down |
| Vibration:                | V3      |    | types of the battery container. |                               |                  |
| Endurance:                | -       |    | COVER                           |                               |                  |
| Water consumption:        | W4      |    | Type:                           | Heat sealed                   | Black            |
| Technology:               | Flooded |    | Polarity:                       | L                             |                  |
| Grid alloy:               | Ca/Ca   |    | Terminals:                      | Standard                      |                  |
|                           |         |    | Filter:                         | 2 Filters both sides          |                  |
|                           |         |    |                                 |                               |                  |
|                           |         |    |                                 |                               |                  |
|                           |         |    |                                 |                               |                  |
| WEIGHT AND STD. DIMENSION |         |    | HANDLES                         |                               |                  |
| Battery weight:           | 16,1    | kg | Handles:                        | 1 handle                      |                  |
| Volume acid:              | 4,6     | 1  |                                 | REMARK                        |                  |
| Length:                   | 257     | mm |                                 |                               |                  |
| Width:                    | 172     | mm |                                 |                               |                  |
| Height:                   | 220     | mm |                                 |                               |                  |
| Total Height:             | 220     | mm |                                 |                               |                  |
|                           |         |    |                                 |                               |                  |
|                           |         |    |                                 |                               |                  |
|                           |         |    |                                 |                               |                  |
|                           |         |    |                                 |                               |                  |
|                           |         |    |                                 |                               |                  |