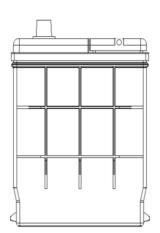

## **TECHNICAL DATA SHEET**

| PERFORMANCE               |         |    | CONTAINER                       |                               |                  |
|---------------------------|---------|----|---------------------------------|-------------------------------|------------------|
| VOLTAGE:                  | 12      | V  | Group:                          | D26(24)                       | Black            |
| C20:                      | 70      | Ah | Hold Down:                      | B1                            |                  |
| CCA:                      | 540     | EN | Please refer to the catalo      | g or our website for the deta | ils of hold down |
| Vibration:                | V3      |    | types of the battery container. |                               |                  |
| Endurance:                | -       |    | COVER                           |                               |                  |
| Water consumption:        | W4      |    | Type:                           | Heat sealed                   | Black            |
| Technology:               | Flooded |    | Polarity:                       | L                             |                  |
| Grid alloy:               | Ca/Ca   |    | Terminals:                      | Standard                      |                  |
|                           |         |    | Filter:                         | 2 Filters both sides          |                  |
|                           |         |    |                                 |                               |                  |
|                           |         |    |                                 |                               |                  |
|                           |         |    |                                 |                               |                  |
| WEIGHT AND STD. DIMENSION |         |    | HANDLES                         |                               |                  |
| Battery weight:           | 16,1    | kg | Handles:                        | 1 handle                      |                  |
| Volume acid:              | 4,6     | 1  |                                 | REMARK                        |                  |
| Length:                   | 257     | mm |                                 |                               |                  |
| Width:                    | 172     | mm |                                 |                               |                  |
| Height:                   | 220     | mm |                                 |                               |                  |
| Total Height:             | 220     | mm |                                 |                               |                  |
|                           |         |    |                                 |                               |                  |
|                           |         |    |                                 |                               |                  |
|                           |         |    |                                 |                               |                  |
|                           |         |    |                                 |                               |                  |
|                           |         |    |                                 |                               |                  |