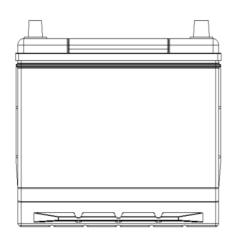

## **TECHNICAL DATA SHEET**

| PERFORMANCE               |         |    | CONTAINER                       |                               |                  |
|---------------------------|---------|----|---------------------------------|-------------------------------|------------------|
| VOLTAGE:                  | 12      | V  | Group:                          | D26(24)                       | Black            |
| C20:                      | 70      | Ah | Hold Down:                      | B1                            |                  |
| CCA:                      | 540     | EN | Please refer to the catalo      | g or our website for the deta | ils of hold down |
| Vibration:                | V3      |    | types of the battery container. |                               |                  |
| Endurance:                | -       |    | COVER                           |                               |                  |
| Water consumption:        | W4      |    | Type:                           | Heat sealed                   | Black            |
| Technology:               | Flooded |    | Polarity:                       | L                             |                  |
| Grid alloy:               | Ca/Ca   |    | Terminals:                      | Standard                      |                  |
|                           |         |    | Filter:                         | 2 Filters both sides          |                  |
|                           |         |    |                                 |                               |                  |
|                           |         |    |                                 |                               |                  |
|                           |         |    |                                 |                               |                  |
| WEIGHT AND STD. DIMENSION |         |    | HANDLES                         |                               |                  |
| Battery weight:           | 16,1    | kg | Handles:                        | 1 handle                      |                  |
| Volume acid:              | 4,6     | 1  |                                 | REMARK                        |                  |
| Length:                   | 257     | mm |                                 |                               |                  |
| Width:                    | 172     | mm |                                 |                               |                  |
| Height:                   | 220     | mm |                                 |                               |                  |
| Total Height:             | 220     | mm |                                 |                               |                  |
|                           |         |    |                                 |                               |                  |
|                           |         |    |                                 |                               |                  |
|                           |         |    |                                 |                               |                  |
|                           |         |    |                                 |                               |                  |
|                           |         |    |                                 |                               |                  |